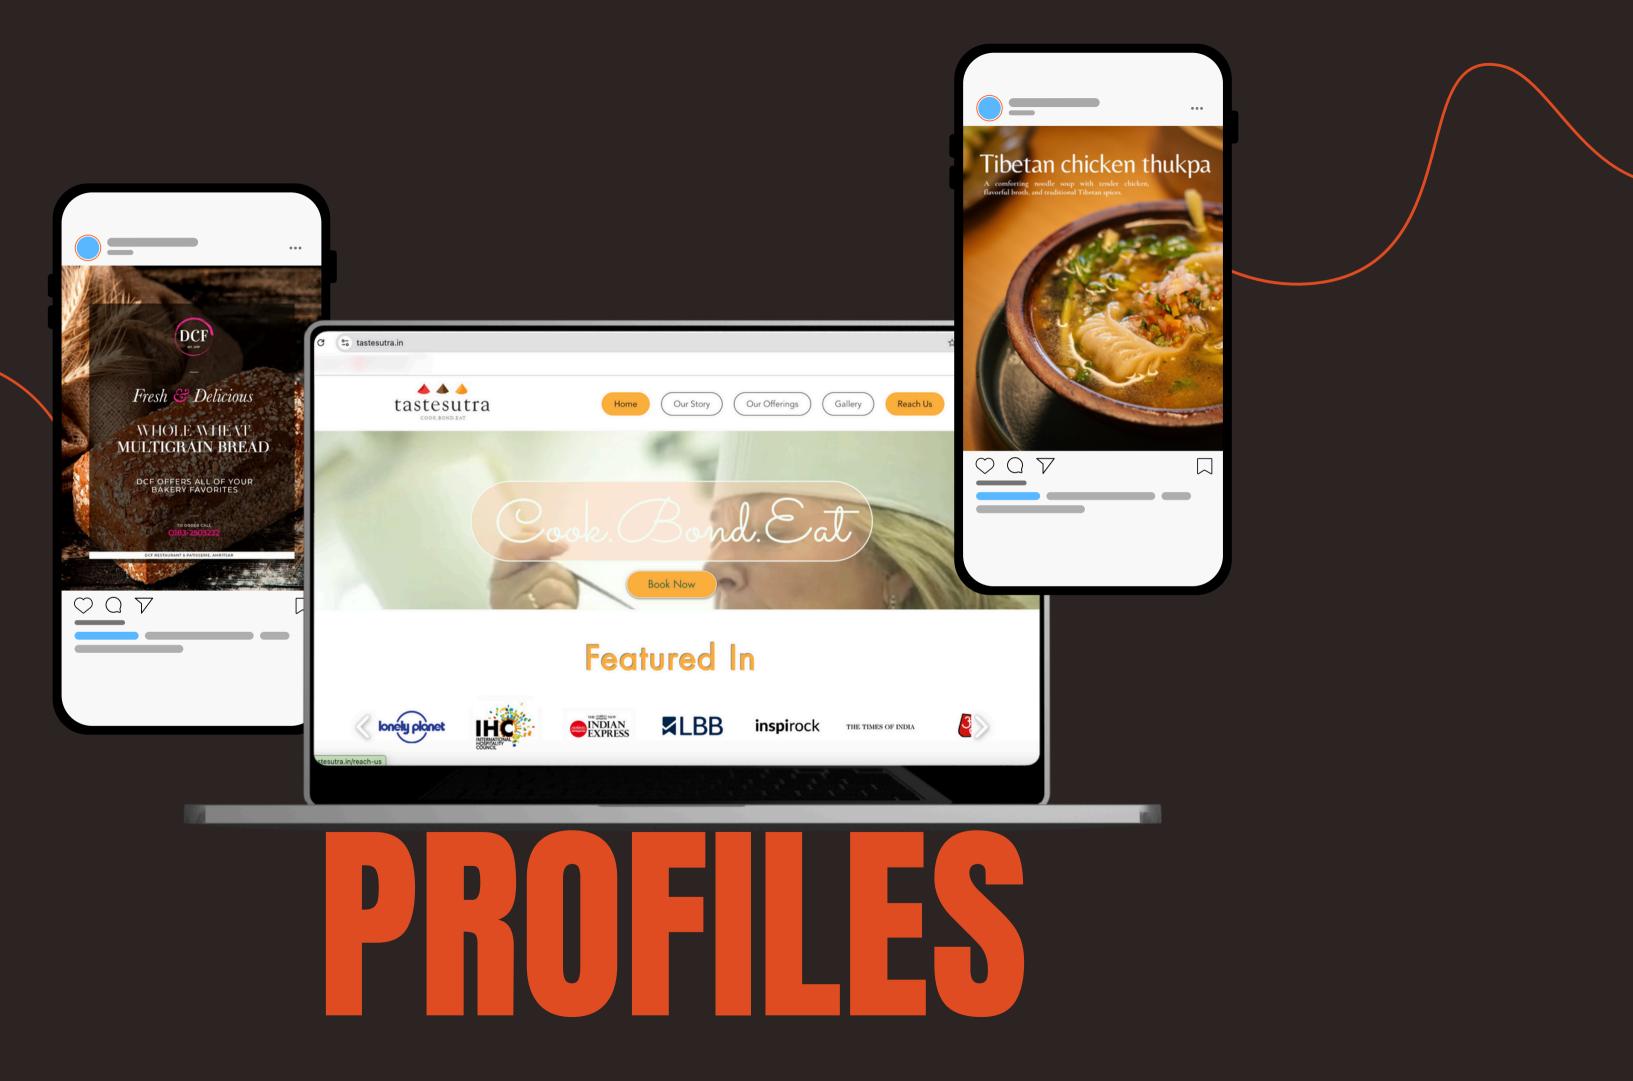

ARY













www.vetahotels.com

(f) 🖸 💟 🕥 🔞

Butter Masala

hain Isme !

. . .





MEZZE AT

Ecru Cafe & Lounge

nezze platter is a selection of small, flavorful appetizers originating diterranean and Middle Eastern regions. It typically includes a variety of dishes like hummus, tzatziki, falafel, olives, stuffed grape leaves, and pita bread.

The assortment offers a diverse range of tastes and textures, making it perfect for sharing and enjoying a communal dining experience.

## Ecru Café & Lounge







# CONTEMPORARY

appeal with a touch of ELABORATE FINESSE.



DREAMING of the SPARKLING SOIRÉE where allure

GRACE and GLAMOUR comes together to EMBARK on mystical dreams and divinity.





25





EMBELLISHED WITH GRACE





Designed to keep in mind the comfo