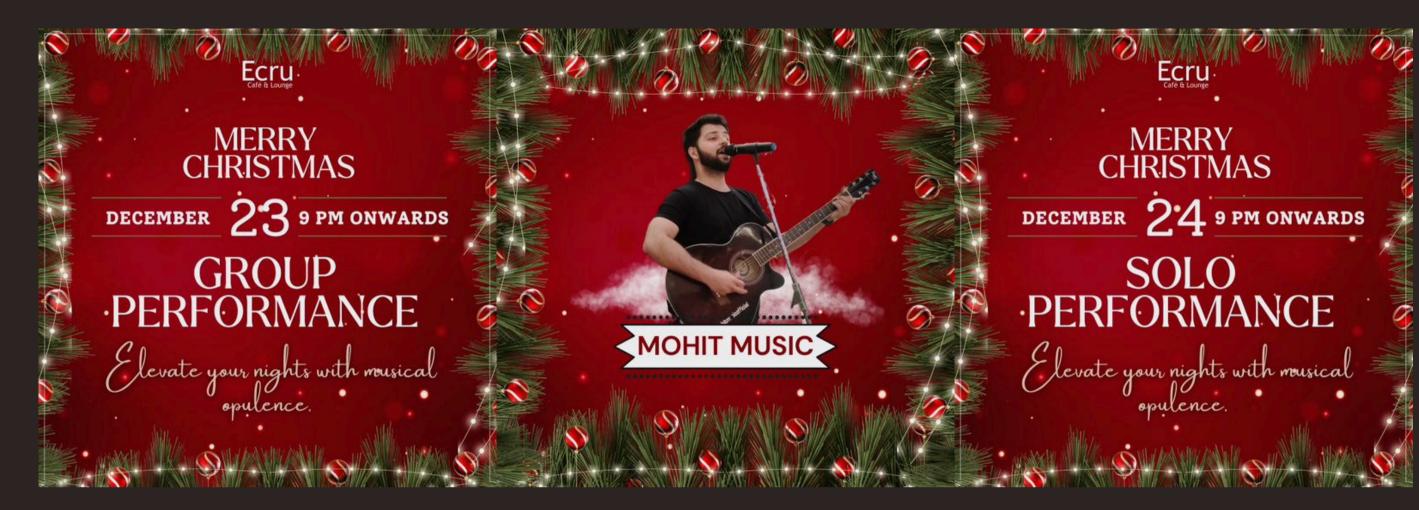

ARY













www.vetahotels.com

(f) 🖸 💟 🕥 🔞

Butter Masala

hain Isme !

. . .





MEZZE AT

Ecru Cafe & Lounge

nezze platter is a selection of small, flavorful appetizers originating diterranean and Middle Eastern regions. It typically includes a variety of dishes like hummus, tzatziki, falafel, olives, stuffed grape leaves, and pita bread.

The assortment offers a diverse range of tastes and textures, making it perfect for sharing and enjoying a communal dining experience.

## Ecru Café & Lounge







# CONTEMPORARY

appeal with a touch of ELABORATE FINESSE.



DREAMING of the SPARKLING SOIRÉE where allure

GRACE and GLAMOUR comes together to EMBARK on mystical dreams and divinity.





25





EMBELLISHED WITH GRACE





Designed to keep in mind the comfort you will be needing at occasions alo