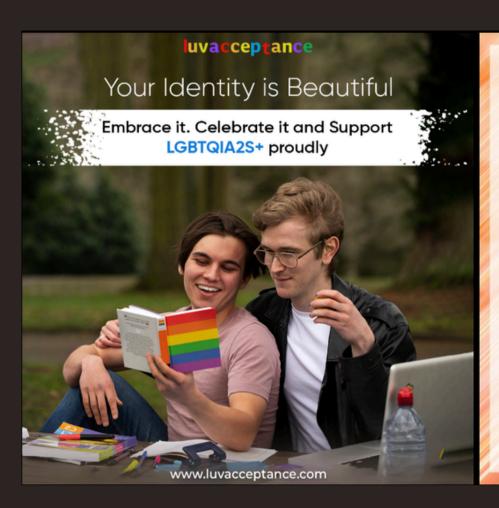

MEZZE AT

Ecru Cafe & Lounge

nezze platter is a selection of small, flavorful appetizers originating diterranean and Middle Eastern regions. It typically includes a variety of dishes like hummus, tzatziki, falafel, olives, stuffed grape leaves, and pita bread.

The assortment offers a diverse range of tastes and textures, making it perfect for sharing and enjoying a communal dining experience.

## Ecru Café & Lounge







# CONTEMPORARY

appeal with a touch of ELABORATE FINESSE.



DREAMING of the SPARKLING SOIRÉE where allure

GRACE and GLAMOUR comes together to EMBARK on mystical dreams and divinity.





25





EMBELLISHED WITH GRACE





Designed to keep in mind the comfort you will be needing at occasions along with the styling and perfect detailing

Follow for more













THE

illed LGBTQ+ Advor

SECOND EDITION



### luvacceptance

### Meet TRINETRA HALDAR

Who choose to live by her own terms, changing her sexuality from **'HIS' to 'HER'** with pride.

To **Know Her Life Story** Check Out The Caption Below!

www.luvacceptance.com

Don't tell me it's a sin, **To be in love** 

luvacceptance

with her instead of him

luvacceptance

# THE SAVVY ALLY

Empowers you to become a confident, active advocate for change.

This guidebook jump-starts even the most tentative allies.

www.luvacceptance.com



HostDime Premier Global Data Centers

www.luvacceptance.com

Command the Future of Web Hosting with LiteSpeed's Advanced Acceleration

Contact Us Today!

**€** +91 7356666047**⊕** www.hostdime.in













#